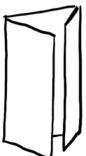

Draw a card to invite someone to your celebration, or a card you might send to someone to mark your day. You could design it a bespoke envolope too if you like. Here are some ideas for possible formats.