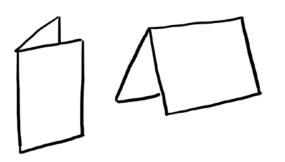

Draw a card to invite someone to your celebration, or a card you might send to someone to mark your day. You could design it a bespoke envolope too if you like. Here are some ideas for possible formats.