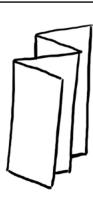

Draw a card to invite someone to your celebration, or a card you might send to someone to mark your day. You could design it a bespoke envolope too if you like. Here are some ideas for possible formats.