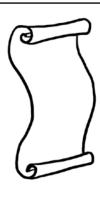

Draw a card to invite someone to your celebration, or a card you might send to someone to mark your day. You could design it a bespoke envolope too if you like. Here are some ideas for possible formats.